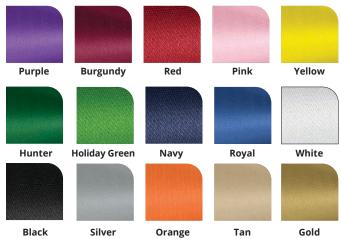

#### Ribbon Colors Available:

Please specify length per cut. **to your ribbo**Call for pricing.

Note: White Matte Foil is not available for use on ribbon or bows.

Note: A 1/2"-space will appear between repeats unless otherwise specified on purchase order.