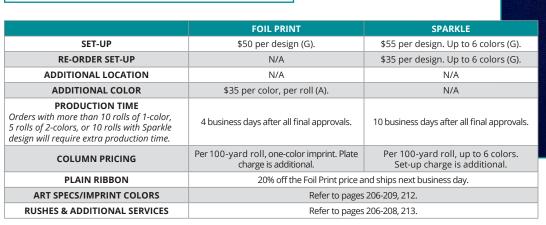

### **5/8" BRIDAL SATIN RIBBON**

| Imprint | Item #  | 1<br>Roll | 2-5<br>Rolls | 6-19<br>Rolls |    |   |
|---------|---------|-----------|--------------|---------------|----|---|
| FOIL    | 50SLK58 | 110       | 106          | 94            | 84 | Α |

### 7/8" BRIDAL SATIN RIBBON

| Imprint | Item #  | 1<br>Roll | 2-5<br>Rolls | 6-19<br>Rolls | 20-49<br>Rolls |   |
|---------|---------|-----------|--------------|---------------|----------------|---|
| FOIL    | 50SLK78 | 120       | 116          | 104           | 94             | Α |
| SPARKLE | SPSLK78 | 140       | 136          | 124           | 114            | Α |

## 1 1/2" BRIDAL SATIN RIBBON

| Imprint | Item #   | 1<br>Roll | 2-5<br>Rolls | 6-19<br>Rolls | 20-49<br>Rolls |   |
|---------|----------|-----------|--------------|---------------|----------------|---|
| FOIL    | 50SLK138 | 132       | 128          | 116           | 106            | Α |
| SPARKLE | SPSLK138 | 152       | 148          | 136           | 126            | Α |

We can custom-cut your Bridal Satin Ribbon! \$20.00 per roll (A).